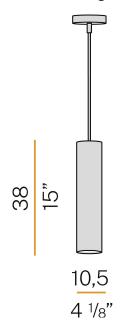

|



Suspension lighting fixture for interiors, with direct light emission.

 $\label{prop:eq:extruded} \textbf{Extruded aluminium structure in white, black, bronze or mat brass polyacrylic paint, or }$ with gold leaf coating.

Turned pickled sheet metal end cap in white, black, bronze, mat brass or gold polyacrylic paint.

Aluminium dissipation plate.

Flat frosted glass diffuser.

Turned pickled sheet metal frame in white, black, bronze or mat brass polyacrylic paint, or with gold leaf coating.

 $2m\,(78,\!7"\!)$  long suspension and power cable in transparent PVC.

Power canopy with galvanized sheet metal ceiling bracket and pickled sheet metal  $\dot{\mbox{}}$ covering in white, black, bronze or mat brass polyacrylic paint, or with gold leaf coating.







### **Technical drawing**



## Polar diagram