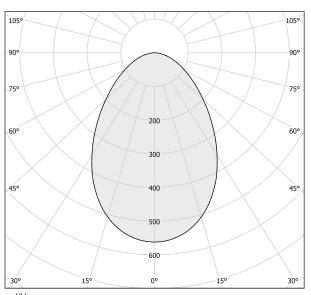

ting fixture for interiors, with direct light emission.

 $\label{prop:eq:extruded} \textbf{Extruded aluminium structure in white, black, bronze or mat brass polyacrylic paint, or }$ with gold leaf coating.

Turned pickled sheet metal end cap in white, black, bronze, mat brass or gold polyacrylic paint.

Aluminium dissipation plate.

Flat frosted glass diffuser.

Turned pickled sheet metal frame in white, black, bronze or mat brass polyacrylic paint, or with gold leaf coating.

 $2m\,(78,\!7"\!)$  long suspension and power cable in transparent PVC.

Power canopy with galvanized sheet metal ceiling bracket and pickled sheet metal  $\dot{\mbox{}}$ covering in white, black, bronze or mat brass polyacrylic paint, or with gold leaf coating.







### **Technical drawing**



## Polar diagram