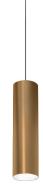

Suspension lighting fixture for interiors, with direct light emission.

 $\label{prop:eq:extruded} \textbf{Extruded aluminium structure in white, black, bronze or mat brass polyacrylic paint, or }$ with gold leaf coating.

Turned pickled sheet metal end cap in white, black, bronze, mat brass or gold polyacrylic paint.

Aluminium dissipation plate.

Flat frosted glass diffuser.

Turned pickled sheet metal frame in white, black, bronze or mat brass polyacrylic paint, or with gold leaf coating.

 $2m\,(78,\!7"\!)$  long suspension and power cable in transparent PVC.

Power canopy with galvanized sheet metal ceiling bracket and pickled sheet metal  $\dot{\mbox{}}$ covering in white, black, bronze or mat brass polyacrylic paint, or with gold leaf coating.